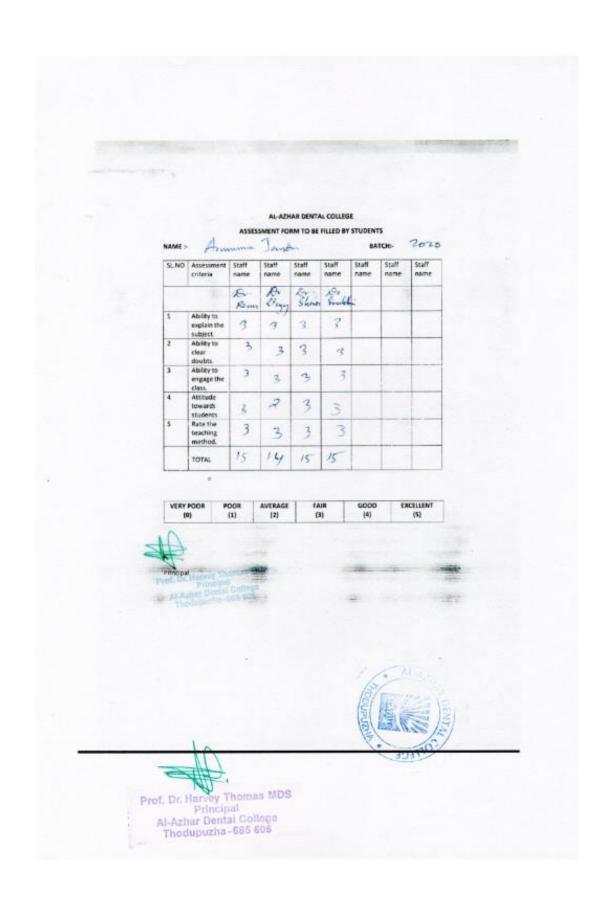

# AL-AZHAR DENTAL COLLEGE

(APPROVED BY DENTAL COUNCIL OF INDIA & AFFILIATED TO KUHS)

RUN BY NOORUL ISLAM TRUST

PERUMPILLICHIRA P. O., THODUPUZHA, IDUKKI DIST., KERALA— 685 605

6.3.5 The Institution has performance appraisal system for teaching and non-teaching staff