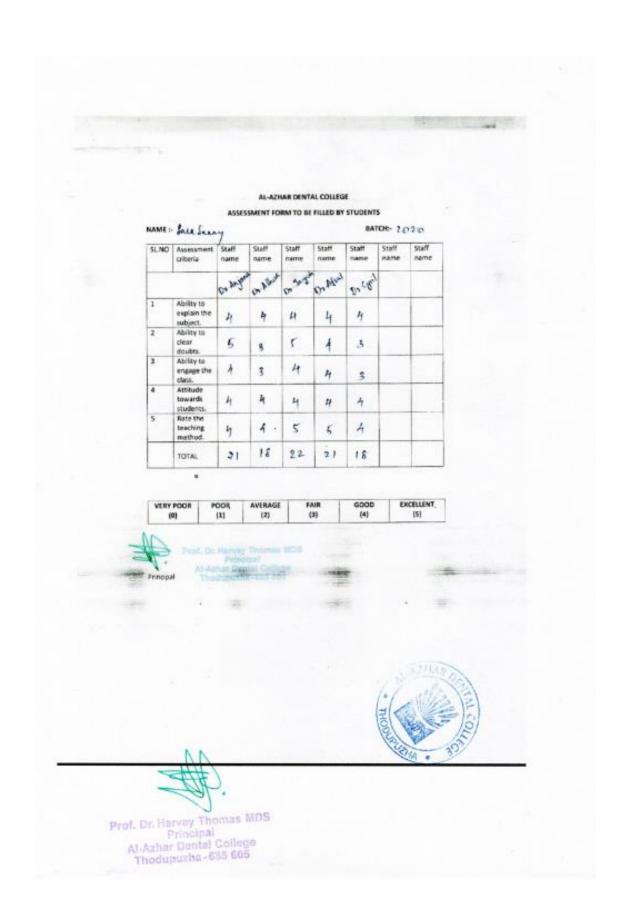

# AL-AZHAR DENTAL COLLEGE

(APPROVED BY DENTAL COUNCIL OF INDIA & AFFILIATED TO KUHS)

RUN BY NOORUL ISLAM TRUST

PERUMPILLICHIRA P. O., THODUPUZHA, IDUKKI DIST., KERALA— 685 605

6.3.5 The Institution has performance appraisal system for teaching and non-teaching staff