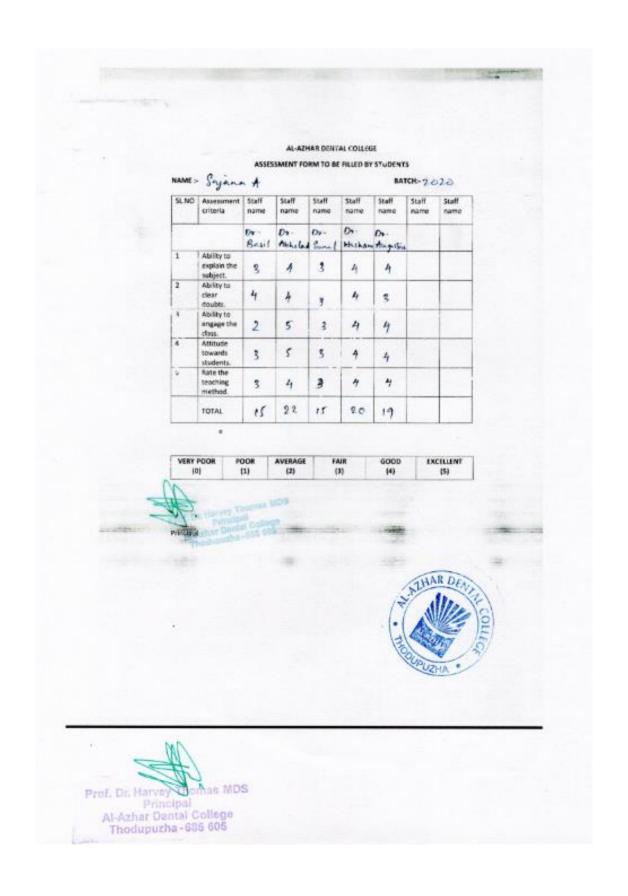

# AL-AZHAR DENTAL COLLEGE

(APPROVED BY DENTAL COUNCIL OF INDIA & AFFILIATED TO KUHS)

RUN BY NOORUL ISLAM TRUST

PERUMPILLICHIRA P. O., THODUPUZHA, IDUKKI DIST., KERALA— 685 605

6.3.5 The Institution has performance appraisal system for teaching and non-teaching staff