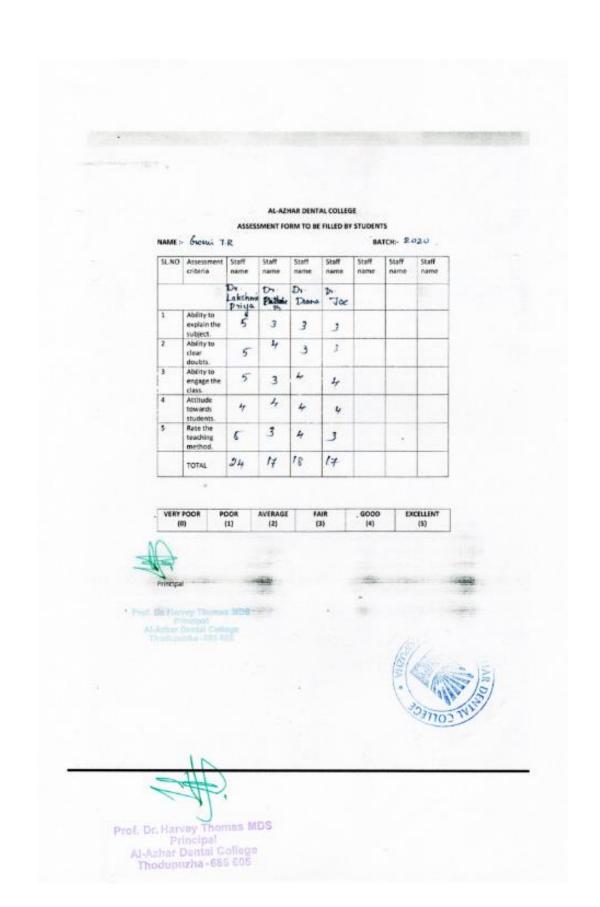

# AL-AZHAR DENTAL COLLEGE

(APPROVED BY DENTAL COUNCIL OF INDIA & AFFILIATED TO KUHS)

RUN BY NOORUL ISLAM TRUST

PERUMPILLICHIRA P. O., THODUPUZHA, IDUKKI DIST., KERALA— 685 605

6.3.5 The Institution has performance appraisal system for teaching and non-teaching staff